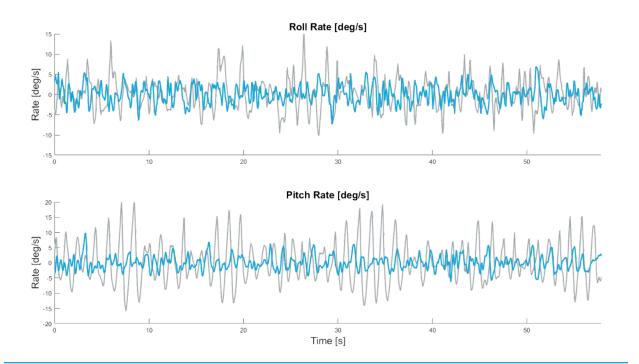

**Performance Results** 

Performance results are measured with the system on and off as a reduction of standard deviation in pitch and roll rates at all frequencies at a constant heading and speed.