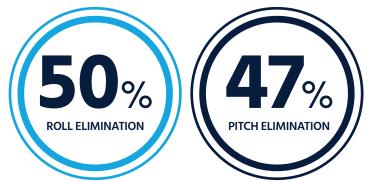

## **Performance Results**

Performance results are measured with the system on and off as a reduction of standard deviation in pitch and roll rates at all frequencies at a constant heading and speed.