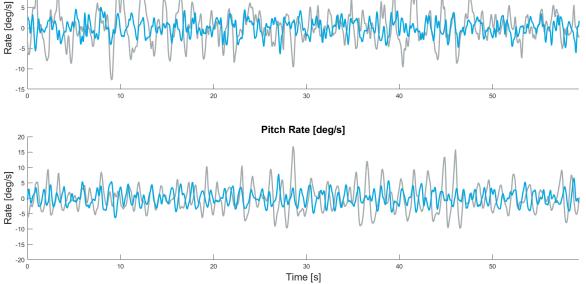

## **Performance Results**

Performance results are measured with the system on and off as a reduction of standard deviation in pitch and roll rates at all frequencies at a constant heading and speed.