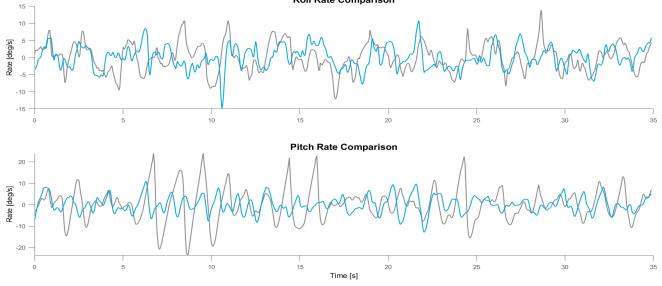

Beam Roll Rate Comparison

Performance results are measured with the system on and off as a reduction of standard deviation in pitch and roll rates at all frequencies at a constant heading and speed.