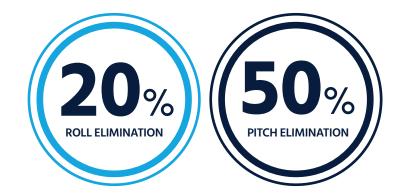

Beam Roll Rate Comparison

Performance results are measured with the system on and off as a reduction of standard deviation in pitch and roll rates at all frequencies at a constant heading and speed.