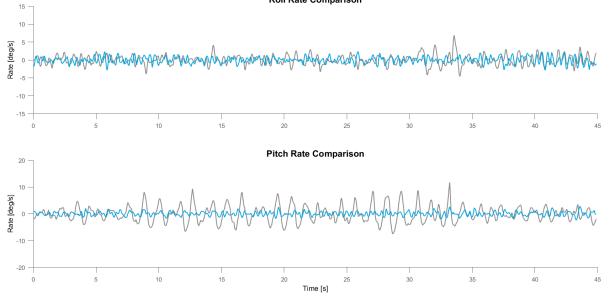

Following Roll Rate Comparison

Performance results are measured with the system on and off as a reduction of standard deviation in pitch and roll rates at all frequencies at a constant heading and speed.