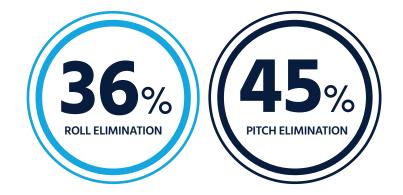

Performance results are measured with the system on and off as a reduction of standard deviation in pitch and roll rates at all frequencies at a constant heading and speed.