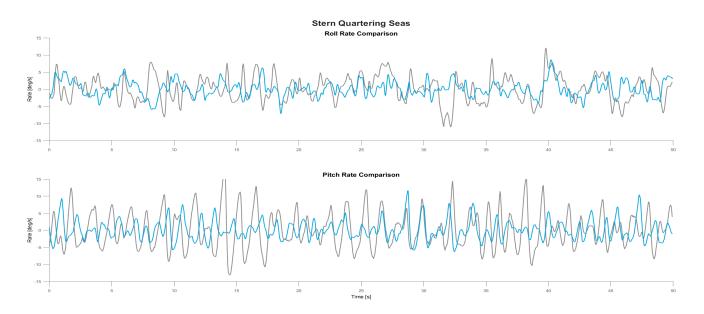

## **Test Conditions**

| Date           | December 15, 2023    |
|----------------|----------------------|
| Location       | Atlantic City, NJ    |
| Speed          | 35 mph               |
| Seas           | Stern Quartering     |
| Sea Conditions | 2-3 ft. at 6 seconds |

Performance results are measured with the system on and off as a reduction of standard deviation in pitch and roll rates at all frequencies at a constant heading and speed.