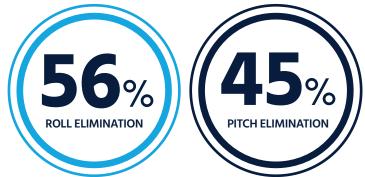

Performance results are measured with the system on and off as a reduction of standard deviation in pitch and roll rates at all frequencies at a constant heading and speed.