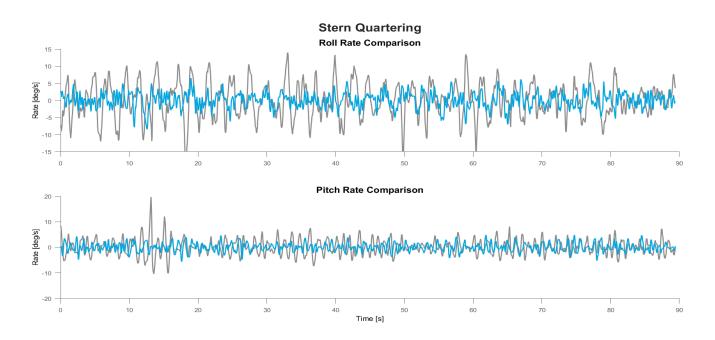

## **Test Conditions**

| Date           | July 31, 2023     |     |
|----------------|-------------------|-----|
| Location       | Fort Myers, FL    |     |
| Speed          | 26 mph            |     |
| Seas           | Stern Quartering  |     |
| Sea Conditions | 1-2 ft. at 1 sec. | 1 5 |
|                |                   |     |

Performance results are measured with the system on and off as a reduction of standard deviation in pitch and roll rates at all frequencies at a constant heading and speed.