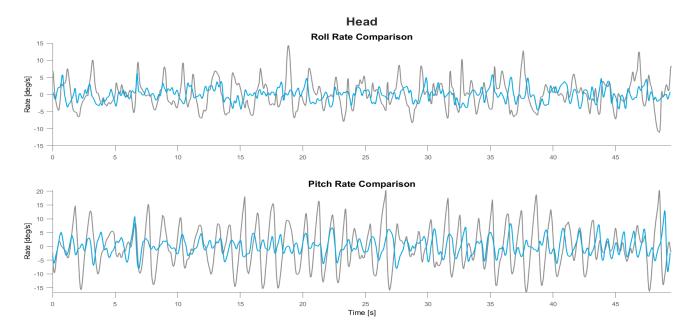

Performance results are measured with the system on and off as a reduction of standard deviation in pitch and roll rates at all frequencies at a constant heading and speed.