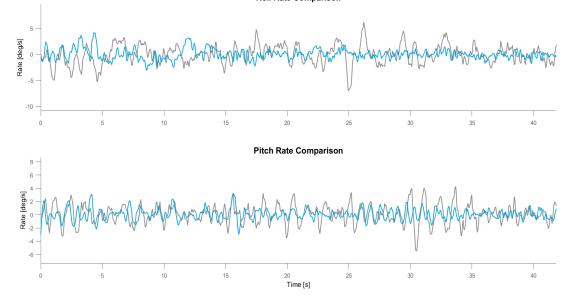

Beam Roll Rate Comparison

Performance results are measured with the system on and off as a reduction of standard deviation in pitch and roll rates at all frequencies at a constant heading and speed.