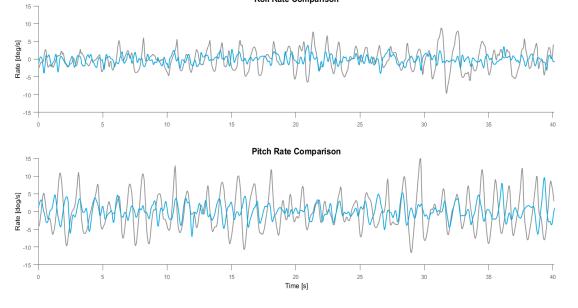

Following Roll Rate Comparison

Performance results are measured with the system on and off as a reduction of standard deviation in pitch and roll rates at all frequencies at a constant heading and speed.