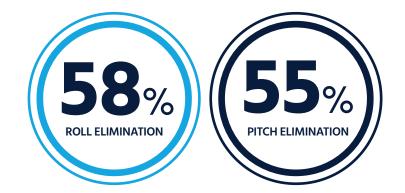

Following Roll Rate Comparison

Performance results are measured with the system on and off as a reduction of standard deviation in pitch and roll rates at all frequencies at a constant heading and speed.